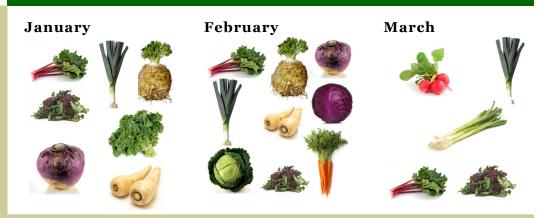

## British Home Growers Seasonal Produce Calendar

See separate general produce calendar for imported/farmed produce.

JANUARY – Forced rhubarb, Celeriac, Parsnips, Purple sprouting broccoli, Kale, Leeks, Swede

FEBRUARY - Forced rhubarb, Celeriac, Parsnips, Purple sprouting broccoli, Kale, Leeks, Swede, Cabbages, Carrots

MARCH - Forced rhubarb, Purple sprouting broccoli, Leeks, Spring onions, Radishes

APRIL - Outdoor rhubarb, Asparagus, Beetroot, Cabbages, New potatoes, Spring greens, Morel mushrooms, Watercress