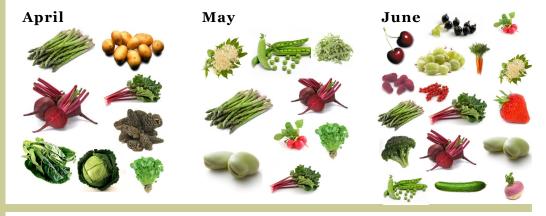

FEBRUARY - Forced rhubarb, Celeriac, Parsnips, Purple sprouting broccoli, Kale, Leeks, Swede, Cabbages, Carrots

MARCH - Forced rhubarb, Purple sprouting broccoli, Leeks, Spring onions, Radishes

APRIL - Outdoor rhubarb, Asparagus, Beetroot, Cabbages, New potatoes, Spring greens, Morel mushrooms, Watercress

MAY – Elderflowers, Outdoor rhubarb, Asparagus, Broad beans, Beetroot, Peas, Radishes, Wild rocket, Watercress

JUNE – Blackcurrants, Cherries, Gooseberries, Elderflowers, Loganberries, Redcurrants, Outdoor rhubarb, Asparagus, Broccoli, Broad beans, Beetroot, Carrots, Peas, Cucumber, Radishes, Turnips