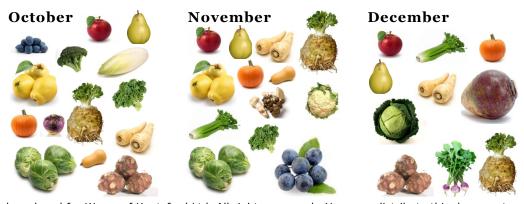

SEPTEMBER – Apples, Blackberries, Blackcurrants, Damsons, Plums, Raspberries, Aubergines, French beans, Runner beans, Broccoli, Carrots, Courgettes, Kale, Wild mushrooms, Sweetcorn, Tomatoes

OCTOBER – Apples, Pears, Crab apples, Damsons, Quinces, Jersusalem artichokes, Broccoli, Brussels sprouts, Celeriac, Chicory, Kale, Parsnips, Pumpkin, Squash, Swede

NOVEMBER – Apples, Pears, Quinces, Sloes, Brussels sprouts, Celeriac, Celery, Cauliflower, Wild mushrooms, Parsnips, Pumpkin, Swede, Turnips

DECEMBER – Apples, Pears, Jerusalem artichokes, Cabbages, Celeriac, Celery, Parsnips, Pumpkin, Swede, Turnips