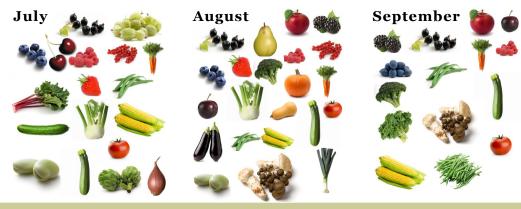

JULY – Blackcurrants, Blueberries, Cherries, Gooseberries, Raspberries, Redcurrants, Outdoor rhubarb, Strawberries, Carrots, Globe artichokes, Beans (broad, French, runner), Courgettes, Cucumber, Fennel, Shallots, Sweetcorn, Tomatoes

AUGUST – Apples, Blackberries, Blackcurrants, Blueberries, Pears, Plums, Raspberries, Redcurrants, Strawberries, Aubergines, Beans (broad, French, runner), Broccoli, Carrots, Courgettes, Fennel, Leeks, Wild mushrooms, Pumpkins, Squash, Sweetcorn, Tomatoes

SEPTEMBER – Apples, Blackberries, Blackcurrants, Damsons, Plums, Raspberries, Aubergines, French beans, Runner beans, Broccoli, Carrots, Courgettes, Kale, Wild mushrooms, Sweetcorn, Tomatoes

OCTOBER – Apples, Pears, Crab apples, Damsons, Quinces, Jersusalem artichokes, Broccoli, Brussels sprouts, Celeriac, Chicory, Kale, Parsnips, Pumpkin, Squash, Swede